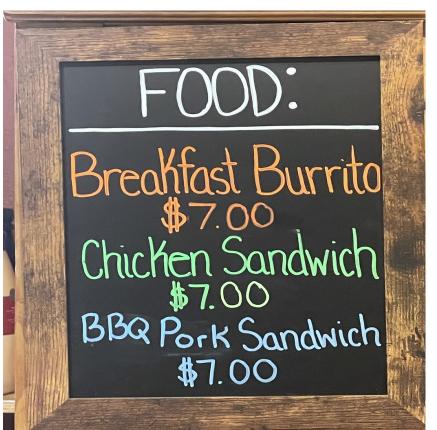

- Also more food:
- Cheese quesadilla
- Bagel
- Muffin
- Cinnamon Roll
- Coffee Cake
- Scone